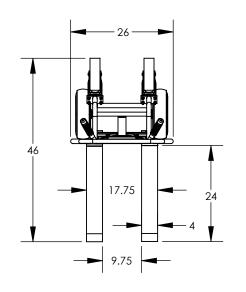

**BIG BLUE HVAC TRUCK** MATERIAL: STEEL CAPACITY: 600 LBS HEIGHT: 60-1/2" WIDTH: 26" DEPTH: 21-1/2" SHOE LENGTH: 24" PRODUCT WEIGHT: 95 LBS