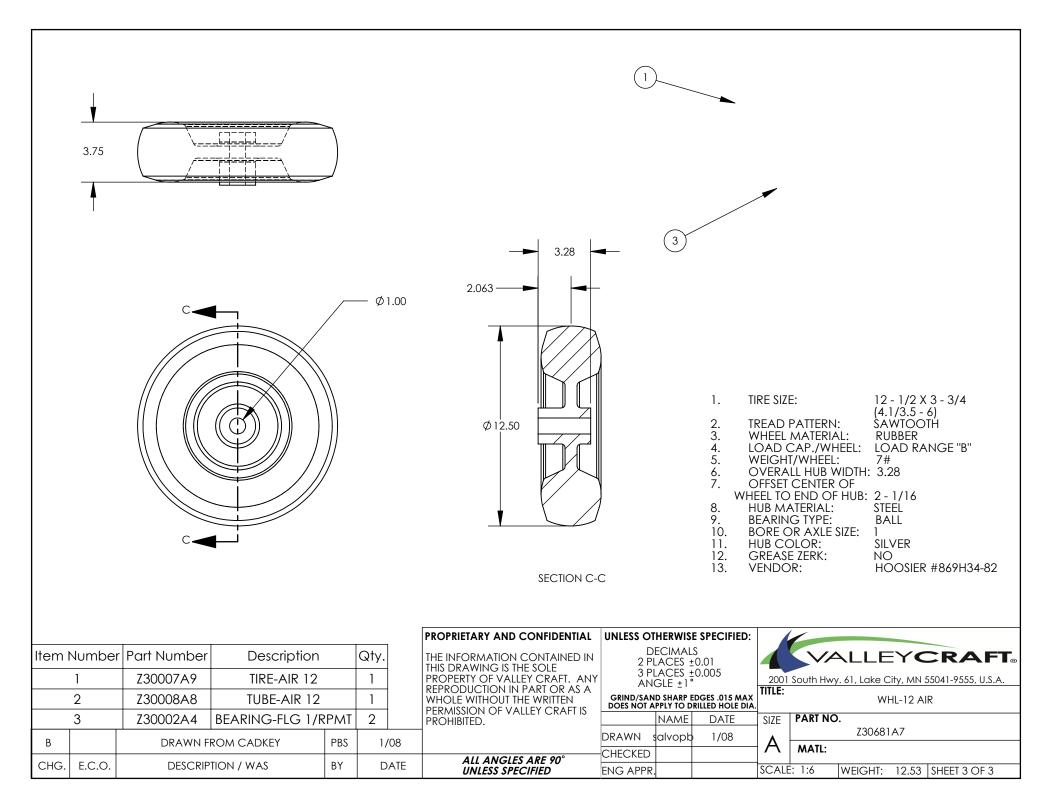

ANGLE ±1°

## GRIND/SAND SHARP EDGES .015 MAX

| DOLS NOT ATTET TO DRILLED HOLL DIA. |      |            |    |  |
|-------------------------------------|------|------------|----|--|
|                                     | NAME | DATE       | S  |  |
| DRAWN                               | DN   | 12/05/2019 |    |  |
| CHECKED                             |      |            | /  |  |
| FNG APPR                            |      |            | SC |  |



2001 South Hwy. 61, Lake City, MN 55041-9555, U.S.A.

WEIGHT: 87.27 SHEET 1 OF 3

TITLE: TRK-PAL HVAC/CIRCUIT BLUE SWL

SIZE PART NO. F80233U5

MATL:

| Α    |        | CREATED           | DN | 12/5/2019 |  |
|------|--------|-------------------|----|-----------|--|
| CHG. | E.C.O. | DESCRIPTION / WAS | BY | DATE      |  |

SCALE: 1:24