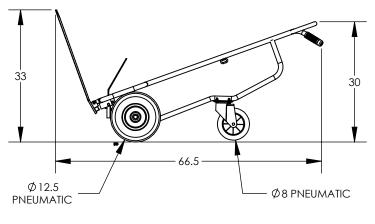

**BIG BLUE HVAC TRUCK** MATERIAL: STEEL CAPACITY: 600 LBS HEIGHT: 60-1/2" WIDTH: 26" DEPTH: 21-1/2" SHOE LENGTH: 24" PRODUCT WEIGHT: 95 LBS