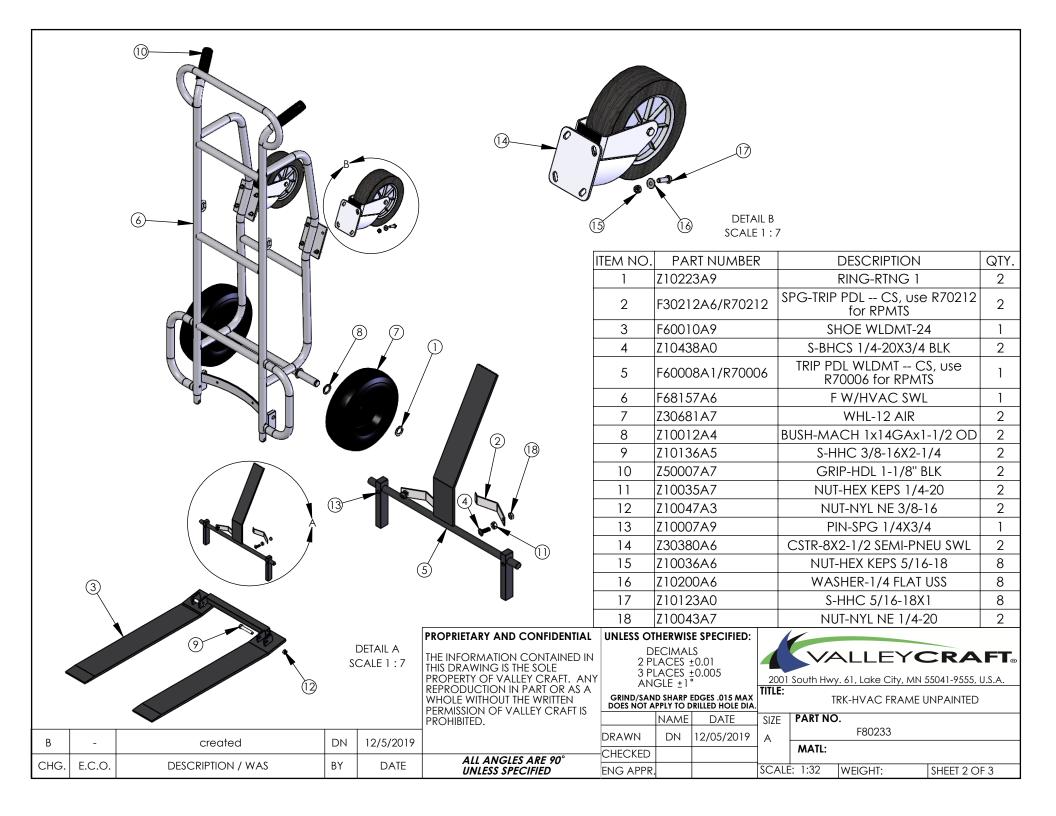

2001 South Hwy. 61, Lake City, MN 55041-9555, U.S.A.

WEIGHT: 87.27 SHEET 1 OF 3

TITLE: TRK-PAL HVAC/CIRCUIT BLUE SWL

SIZE PART NO. F80233U5

MATL:

| Α    |        | CREATED           | DN | 12/5/2019 |  |
|------|--------|-------------------|----|-----------|--|
| CHG. | E.C.O. | DESCRIPTION / WAS | BY | DATE      |  |