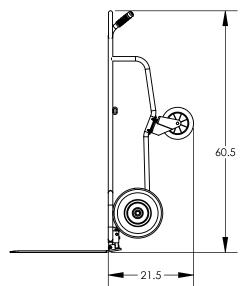

**BIG BLUE HVAC TRUCK** MATERIAL: STEEL CAPACITY: 600 LBS HEIGHT: 60-1/2" WIDTH: 26" DEPTH: 21-1/2" SHOE LENGTH: 24" PRODUCT WEIGHT: 95 LBS