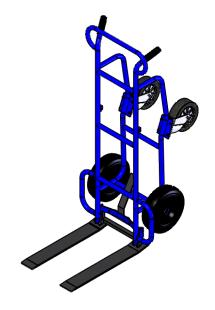

**BIG BLUE HVAC TRUCK** MATERIAL: STEEL CAPACITY: 600 LBS HEIGHT: 60-1/2" WIDTH: 26" DEPTH: 21-1/2" SHOE LENGTH: 24" PRODUCT WEIGHT: 95 LBS