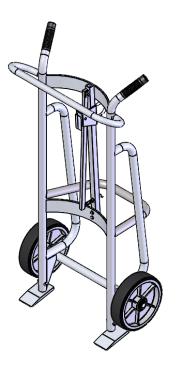

FRAME MATERIAL: ALUMINUM

WHEELS: MOLD-ON

BRAKE: NO

LOAD CAPACITY: 1,000 LBS.

WEIGHT: 55 LBS. WIDTH: 25" DEPTH: 18" HEIGHT: 52"

LOCKING CHIME HOOK "L" AS SUFFIX FIBER CHIME HOOK "F" AS SUFFIX CABLE CHIME HOOK "C" AS SUFFIX PLASTIC CHIME HOOK "P" AS SUFFIX