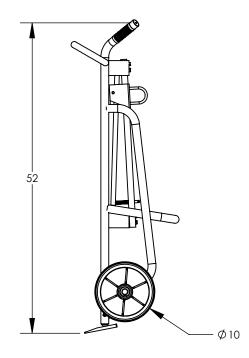

FRAME MATERIAL: ALUMINUM

WHEELS: MOLD-ON

BRAKE: NO

LOAD CAPACITY: 1,000 LBS.

WEIGHT: 55 LBS. WIDTH: 25" DEPTH: 18" HEIGHT: 52"

LOCKING CHIME HOOK "L" AS SUFFIX FIBER CHIME HOOK "F" AS SUFFIX CABLE CHIME HOOK "C" AS SUFFIX PLASTIC CHIME HOOK "P" AS SUFFIX