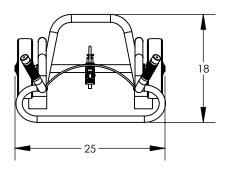

FRAME MATERIAL: ALUMINUM

WHEELS: MOLD-ON

BRAKE: NO

LOAD CAPACITY: 1,000 LBS.

WEIGHT: 55 LBS. WIDTH: 25" DEPTH: 18" HEIGHT: 52"

LOCKING CHIME HOOK "L" AS SUFFIX FIBER CHIME HOOK "F" AS SUFFIX CABLE CHIME HOOK "C" AS SUFFIX PLASTIC CHIME HOOK "P" AS SUFFIX