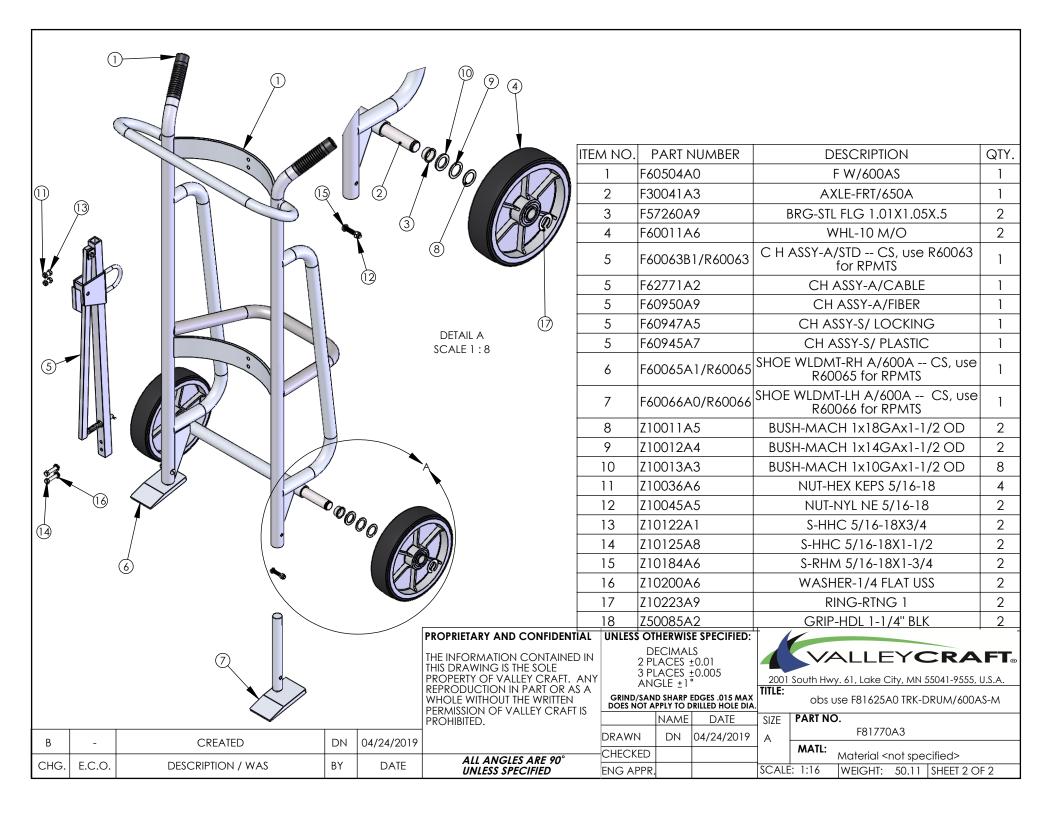

FRAME MATERIAL: ALUMINUM

WHEELS: MOLD-ON

BRAKE: NO

LOAD CAPACITY: 1,000 LBS.

WEIGHT: 55 LBS. WIDTH: 25" DEPTH: 18" HEIGHT: 52"

LOCKING CHIME HOOK "L" AS SUFFIX FIBER CHIME HOOK "F" AS SUFFIX CABLE CHIME HOOK "C" AS SUFFIX PLASTIC CHIME HOOK "P" AS SUFFIX

2001 South Hwy. 61, Lake City, MN 55041-9555, U.S.A.

TITLE:

obs use F81625A0 TRK-DRUM/600AS-M

SIZE PART NO.

F81770A3

MATL: Material <not specified> SCALE: 1:16 WEIGHT: 50.11 SHEET 1 OF 2

04/24/2019 **ALL ANGLES ARE 90°** CHG. E.C.O. DESCRIPTION / WAS BYDATE **UNLESS SPECIFIED** 