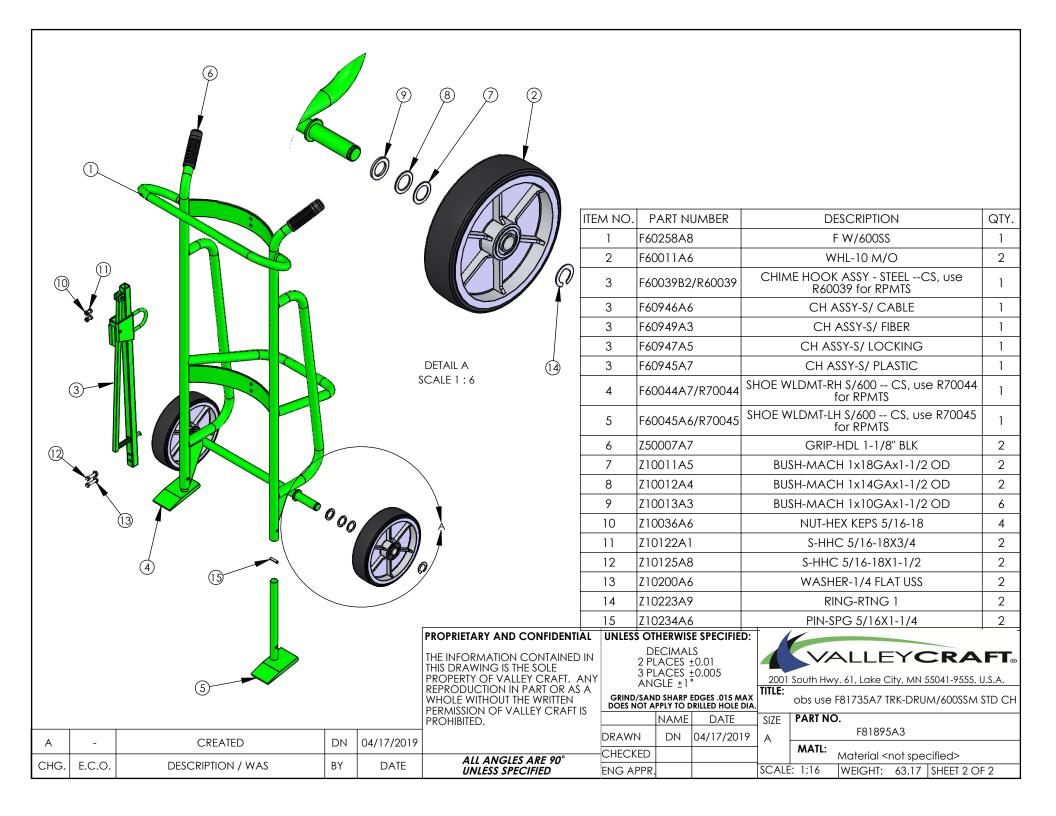

WEIGHT: 63.17 SHEET 1 OF 2

## PROPRIETARY AND CONFIDENTIAL

THE INFORMATION CONTAINED IN THIS DRAWING IS THE SOLE PROPERTY OF VALLEY CRAFT. ANY REPRODUCTION IN PART OR AS A WHOLE WITHOUT THE WRITTEN PERMISSION OF VALLEY CRAFT IS PROHIBITED.

## **UNLESS OTHERWISE SPECIFIED:**

DECIMALS 2 PLACES ±0.01 3 PLACES ±0.005 ANGLE ±1°

## GRIND/SAND SHARP EDGES .015 MAX DOES NOT APPLY TO DRILLED HOLE DIA

| DOES NOT A | PPLY TO D | KILLED HOLE DIA. |               |        |
|------------|-----------|------------------|---------------|--------|
|            | NAME      | DATE             | SIZE          | PART N |
| DRAWN      | DN        | 04/17/2019       | ٨             |        |
| CHECKED    |           |                  | $\overline{}$ | MATL:  |
| ENG APPR.  |           |                  | SCALE         | : 1:16 |

2001 South Hwy. 61, Lake City, MN 55041-9555, U.S.A.

2001 South Hwy. 61, Lake City, MN 55041-9555, U.S.A. **TITLE:** 

obs use F81735A7 TRK-DRUM/600SSM STD CH

F81895A3

MATL: Material <not specified>

| Α    | -      | CREATED           | DN | 04/17/2019 |
|------|--------|-------------------|----|------------|
| CHG. | E.C.O. | DESCRIPTION / WAS | BY | DATE       |

ALL ANGLES ARE 90° UNLESS SPECIFIED