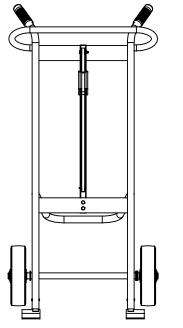

FRAME MATERIAL: STEEL WHEELS: MOLD-ON

BRAKE: NO

LOAD CAPACITY: 1,000 LBS.

WEIGHT: 66 LBS. WIDTH: 25" DEPTH: 19-3/4" HEIGHT: 52"

LOCKING CHIME HOOK "L" AS SUFFIX FIBER CHIME HOOK "F" AS SUFFIX CABLE CHIME HOOK "C" AS SUFFIX PLASTIC CHIME HOOK "P" AS SUFFIX