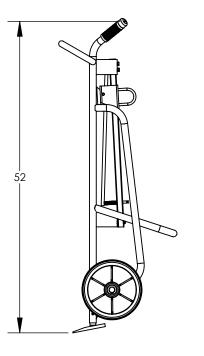

FRAME MATERIAL: STEEL WHEELS: MOLD-ON

BRAKE: NO

LOAD CAPACITY: 1,000 LBS.

WEIGHT: 66 LBS. WIDTH: 25" DEPTH: 19-3/4" HEIGHT: 52"

LOCKING CHIME HOOK "L" AS SUFFIX FIBER CHIME HOOK "F" AS SUFFIX CABLE CHIME HOOK "C" AS SUFFIX PLASTIC CHIME HOOK "P" AS SUFFIX