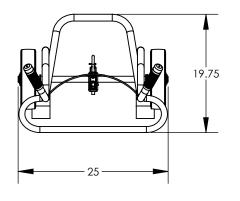

FRAME MATERIAL: STEEL WHEELS: MOLD-ON

BRAKE: NO

LOAD CAPACITY: 1,000 LBS.

WEIGHT: 66 LBS. WIDTH: 25" DEPTH: 19-3/4" HEIGHT: 52"

LOCKING CHIME HOOK "L" AS SUFFIX FIBER CHIME HOOK "F" AS SUFFIX CABLE CHIME HOOK "C" AS SUFFIX PLASTIC CHIME HOOK "P" AS SUFFIX