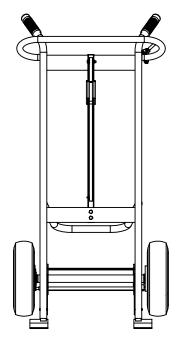

FRAME MATERIAL: STEEL WHEELS: PNEUMATIC

BRAKE: YES

LOAD CAPACITY: 1,000 LBS.

WEIGHT: 78 LBS. WIDTH: 25.5" DEPTH: 19-3/4" HEIGHT: 52"

LOCKING CHIME HOOK "L" AS SUFFIX FIBER CHIME HOOK "F" AS SUFFIX CABLE CHIME HOOK "C" AS SUFFIX PLASTIC CHIME HOOK "P" AS SUFFIX