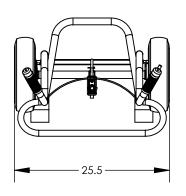

FRAME MATERIAL: STEEL WHEELS: PNEUMATIC

BRAKE: YES

LOAD CAPACITY: 1,000 LBS.

WEIGHT: 78 LBS. WIDTH: 25.5" DEPTH: 19-3/4" HEIGHT: 52"

LOCKING CHIME HOOK "L" AS SUFFIX FIBER CHIME HOOK "F" AS SUFFIX CABLE CHIME HOOK "C" AS SUFFIX PLASTIC CHIME HOOK "P" AS SUFFIX