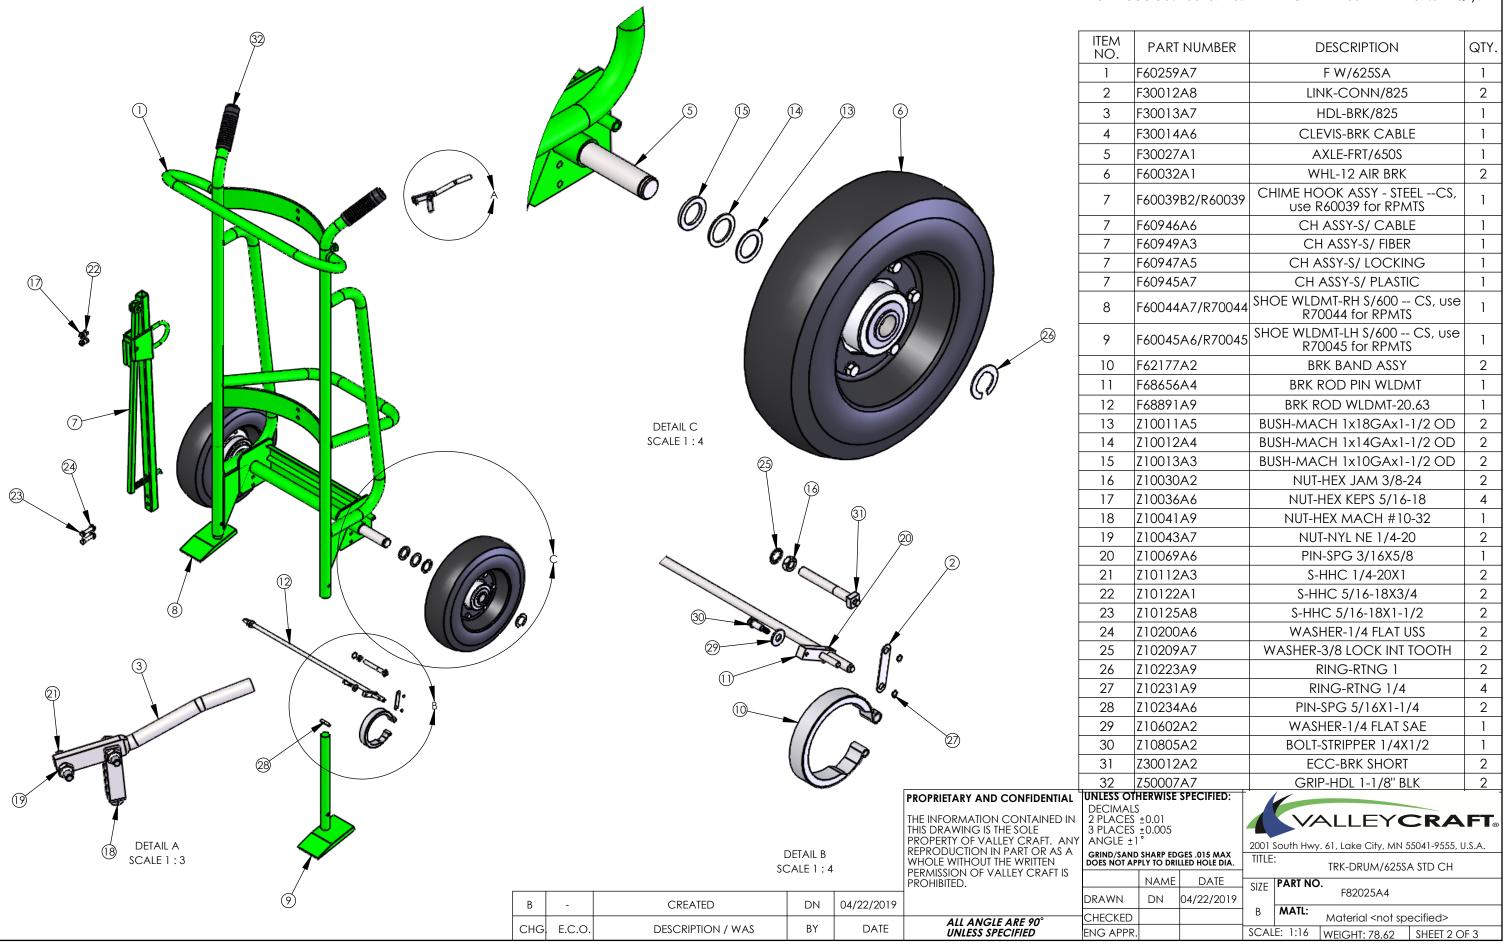

FRAME MATERIAL: STEEL WHEELS: PNEUMATIC

BRAKE: YES

LOAD CAPACITY: 1,000 LBS.

WEIGHT: 78 LBS. WIDTH: 25.5" DEPTH: 19-3/4" HEIGHT: 52"

LOCKING CHIME HOOK "L" AS SUFFIX FIBER CHIME HOOK "F" AS SUFFIX CABLE CHIME HOOK "C" AS SUFFIX PLASTIC CHIME HOOK "P" AS SUFFIX

F82025A4 erial <not specified> SCALE: 1:16 WEIGHT: 78.62 SHEET 1 OF 3

| В    | -      | CREATED           | DN | 04/22/2019 |  |
|------|--------|-------------------|----|------------|--|
| CHG. | E.C.O. | DESCRIPTION / WAS | BY | DATE       |  |

ALL ANGLES ARE 90° **UNLESS SPECIFIED** 

Not Modeled: F60207A0: BRAKE CABLE ASSEMBLY - 37.62" Qty. 1