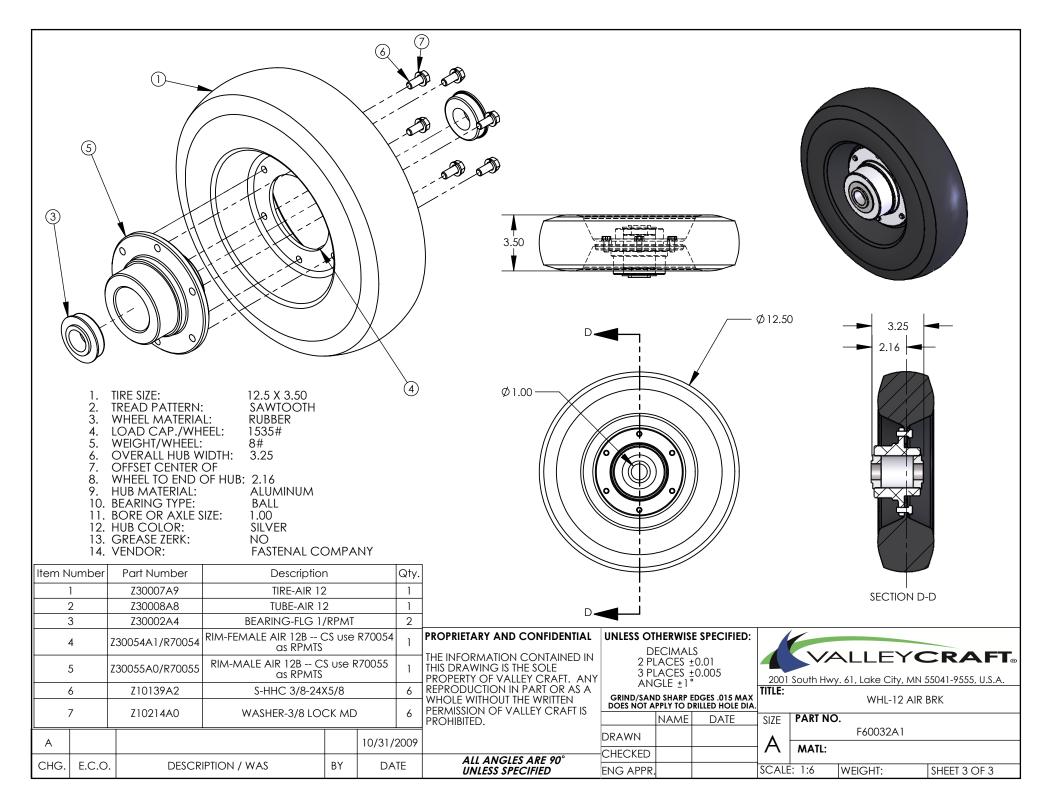

2001 South Hwy. 61, Lake City, MN 55041-9555, U.S.A.

TITLE: TRK-DRUM/625SA STD CH

CIZE DADT NO

|   | SIZE | PAKING | <b>J</b> . |
|---|------|--------|------------|
| , |      |        | F          |
|   | А    | MATL:  | Mate       |

F82025A4 erial <not specified> SCALE: 1:16 WEIGHT: 78.62 SHEET 1 OF 3

| В    | -      | CREATED           | DN | 04/22/2019 |  |
|------|--------|-------------------|----|------------|--|
| CHG. | E.C.O. | DESCRIPTION / WAS | BY | DATE       |  |