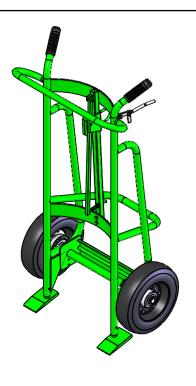

2001 South Hwy. 61, Lake City, MN 55041-9555, U.S.A.

TITLE: TRK-DRUM/625SA STD CH

CIZE DADT NO

|   | SIZE | PAKING | <b>J</b> . |
|---|------|--------|------------|
| , |      |        | F          |
|   | А    | MATL:  | Mate       |