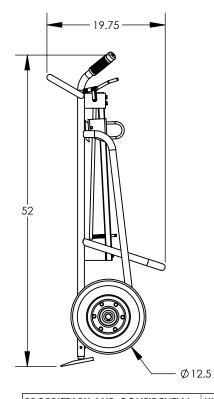

FRAME MATERIAL: STEEL WHEELS: PNEUMATIC

BRAKE: YES

LOAD CAPACITY: 1,000 LBS.

WEIGHT: 78 LBS. WIDTH: 25.5" DEPTH: 19-3/4" HEIGHT: 52"

LOCKING CHIME HOOK "L" AS SUFFIX FIBER CHIME HOOK "F" AS SUFFIX CABLE CHIME HOOK "C" AS SUFFIX PLASTIC CHIME HOOK "P" AS SUFFIX