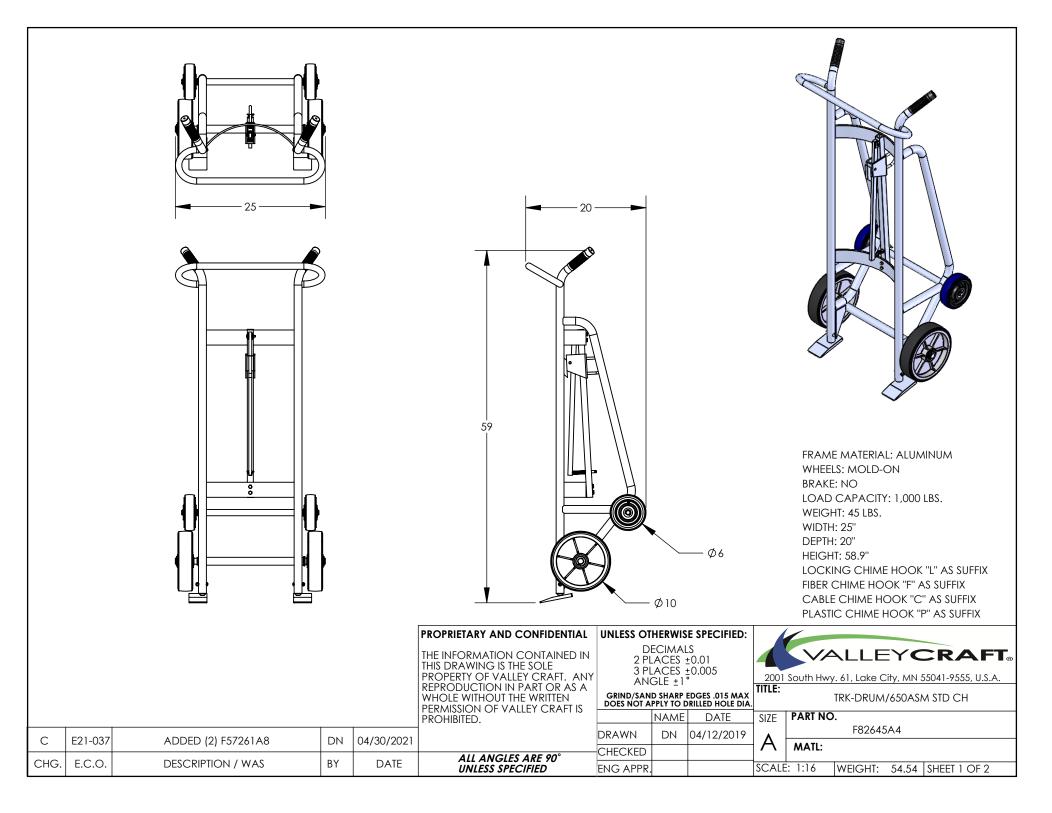

| Image: Non-Application Image: Non-Application   Image: Non-Application                                                                                                                                                                                                                                                                                                                                                                                                                                                                                                                                                                                                                                                                                                                                                                                                                                                                                                                                        | QTY.           |
|---------------------------------------------------------------------------------------------------------------------------------------------------------------------------------------------------------------------------------------------------------------------------------------------------------------------------------------------------------------------------------------------------------------------------------------------------------------------------------------------------------------------------------------------------------------------------------------------------------------------------------------------------------------------------------------------------------------------------------------------------------------------------------------------------------------------------------------------------------------------------------------------------------------------------------------------------------------------------------------------------------------------------------------------------------------------------------------------------------------------------------------------------------------------------------------------------------------------------------------------------------------------------------------------------------------------------------------------------------------------------------------------------------------------------------------------------------------------------------------------------------------------------------------------------------------------------------------------------------------------------------------------------------------------------------------------------------------------------------------------------------------------------------------------------------------------------------------------------------------------------------------------------------------------------------------------------------------------------------------------------------------------------------------------------------------------------------------------------------------|----------------|
| 1 F60508A6 F W/650AS                                                                                                                                                                                                                                                                                                                                                                                                                                                                                                                                                                                                                                                                                                                                                                                                                                                                                                                                                                                                                                                                                                                                                                                                                                                                                                                                                                                                                                                                                                                                                                                                                                                                                                                                                                                                                                                                                                                                                                                                                                                                                          | 1              |
|                                                                                                                                                                                                                                                                                                                                                                                                                                                                                                                                                                                                                                                                                                                                                                                                                                                                                                                                                                                                                                                                                                                                                                                                                                                                                                                                                                                                                                                                                                                                                                                                                                                                                                                                                                                                                                                                                                                                                                                                                                                                                                               |                |
| AXLE-FRT/650A                                                                                                                                                                                                                                                                                                                                                                                                                                                                                                                                                                                                                                                                                                                                                                                                                                                                                                                                                                                                                                                                                                                                                                                                                                                                                                                                                                                                                                                                                                                                                                                                                                                                                                                                                                                                                                                                                                                                                                                                                                                                                                 | 1              |
| 1 0 3 F30173B1 AXLE-REAR/650A                                                                                                                                                                                                                                                                                                                                                                                                                                                                                                                                                                                                                                                                                                                                                                                                                                                                                                                                                                                                                                                                                                                                                                                                                                                                                                                                                                                                                                                                                                                                                                                                                                                                                                                                                                                                                                                                                                                                                                                                                                                                                 | 1              |
| 4 F60011A6 WHL-10 M/O                                                                                                                                                                                                                                                                                                                                                                                                                                                                                                                                                                                                                                                                                                                                                                                                                                                                                                                                                                                                                                                                                                                                                                                                                                                                                                                                                                                                                                                                                                                                                                                                                                                                                                                                                                                                                                                                                                                                                                                                                                                                                         | 2              |
| 22 20 5 F60065A1/R60065 SHOE WLDMT-RH A/600A CS, L<br>R60065 for RPMTS                                                                                                                                                                                                                                                                                                                                                                                                                                                                                                                                                                                                                                                                                                                                                                                                                                                                                                                                                                                                                                                                                                                                                                                                                                                                                                                                                                                                                                                                                                                                                                                                                                                                                                                                                                                                                                                                                                                                                                                                                                        |                |
| 6 F60066A0/R60066 SHOE WLDMT-LH A/600A CS, U<br>R60066 for RPMTS                                                                                                                                                                                                                                                                                                                                                                                                                                                                                                                                                                                                                                                                                                                                                                                                                                                                                                                                                                                                                                                                                                                                                                                                                                                                                                                                                                                                                                                                                                                                                                                                                                                                                                                                                                                                                                                                                                                                                                                                                                              | e 1            |
| 10 7 Z30135A4 WHL-6 x 2 U/P 3/4                                                                                                                                                                                                                                                                                                                                                                                                                                                                                                                                                                                                                                                                                                                                                                                                                                                                                                                                                                                                                                                                                                                                                                                                                                                                                                                                                                                                                                                                                                                                                                                                                                                                                                                                                                                                                                                                                                                                                                                                                                                                               | 2              |
|                                                                                                                                                                                                                                                                                                                                                                                                                                                                                                                                                                                                                                                                                                                                                                                                                                                                                                                                                                                                                                                                                                                                                                                                                                                                                                                                                                                                                                                                                                                                                                                                                                                                                                                                                                                                                                                                                                                                                                                                                                                                                                               | 2              |
| 9 Z10223A9 RING-RTNG 1                                                                                                                                                                                                                                                                                                                                                                                                                                                                                                                                                                                                                                                                                                                                                                                                                                                                                                                                                                                                                                                                                                                                                                                                                                                                                                                                                                                                                                                                                                                                                                                                                                                                                                                                                                                                                                                                                                                                                                                                                                                                                        | 2              |
| Image: Participation of the state of the | 2              |
| 11 F60063B1/R60063 C H ASSY-A/STD CS, use R6000<br>for RPMTS                                                                                                                                                                                                                                                                                                                                                                                                                                                                                                                                                                                                                                                                                                                                                                                                                                                                                                                                                                                                                                                                                                                                                                                                                                                                                                                                                                                                                                                                                                                                                                                                                                                                                                                                                                                                                                                                                                                                                                                                                                                  | <sup>3</sup> 1 |
| 11 F62771A2 CH ASSY-A/ CABLE                                                                                                                                                                                                                                                                                                                                                                                                                                                                                                                                                                                                                                                                                                                                                                                                                                                                                                                                                                                                                                                                                                                                                                                                                                                                                                                                                                                                                                                                                                                                                                                                                                                                                                                                                                                                                                                                                                                                                                                                                                                                                  | 1              |
| 11 F60950A9 CH ASSY-A/ FIBER                                                                                                                                                                                                                                                                                                                                                                                                                                                                                                                                                                                                                                                                                                                                                                                                                                                                                                                                                                                                                                                                                                                                                                                                                                                                                                                                                                                                                                                                                                                                                                                                                                                                                                                                                                                                                                                                                                                                                                                                                                                                                  | 1              |
| DETAIL A 11 F60947A5 CH ASSY-S/ LOCKING                                                                                                                                                                                                                                                                                                                                                                                                                                                                                                                                                                                                                                                                                                                                                                                                                                                                                                                                                                                                                                                                                                                                                                                                                                                                                                                                                                                                                                                                                                                                                                                                                                                                                                                                                                                                                                                                                                                                                                                                                                                                       | 1              |
| (4) SCALE 1 : 8 11 F60945A7 CH ASSY-S/ PLASTIC                                                                                                                                                                                                                                                                                                                                                                                                                                                                                                                                                                                                                                                                                                                                                                                                                                                                                                                                                                                                                                                                                                                                                                                                                                                                                                                                                                                                                                                                                                                                                                                                                                                                                                                                                                                                                                                                                                                                                                                                                                                                | 1              |
| 12 Z10184A6 S-RHM 5/16-18X1-3/4                                                                                                                                                                                                                                                                                                                                                                                                                                                                                                                                                                                                                                                                                                                                                                                                                                                                                                                                                                                                                                                                                                                                                                                                                                                                                                                                                                                                                                                                                                                                                                                                                                                                                                                                                                                                                                                                                                                                                                                                                                                                               | 2              |
| 13 Z10036A6 NUT-HEX KEPS 5/16-18                                                                                                                                                                                                                                                                                                                                                                                                                                                                                                                                                                                                                                                                                                                                                                                                                                                                                                                                                                                                                                                                                                                                                                                                                                                                                                                                                                                                                                                                                                                                                                                                                                                                                                                                                                                                                                                                                                                                                                                                                                                                              | 4              |
| 14 Z10122A1 S-HHC 5/16-18X3/4                                                                                                                                                                                                                                                                                                                                                                                                                                                                                                                                                                                                                                                                                                                                                                                                                                                                                                                                                                                                                                                                                                                                                                                                                                                                                                                                                                                                                                                                                                                                                                                                                                                                                                                                                                                                                                                                                                                                                                                                                                                                                 | 2              |
| 15 Z10045A5 NUT-NYL NE 5/16-18                                                                                                                                                                                                                                                                                                                                                                                                                                                                                                                                                                                                                                                                                                                                                                                                                                                                                                                                                                                                                                                                                                                                                                                                                                                                                                                                                                                                                                                                                                                                                                                                                                                                                                                                                                                                                                                                                                                                                                                                                                                                                | 2              |
| 16 Z10008A0 BUSH-MACH 6H 3/4x18GAx1-1/4                                                                                                                                                                                                                                                                                                                                                                                                                                                                                                                                                                                                                                                                                                                                                                                                                                                                                                                                                                                                                                                                                                                                                                                                                                                                                                                                                                                                                                                                                                                                                                                                                                                                                                                                                                                                                                                                                                                                                                                                                                                                       | D 2            |
| 17 Z10010A6 BUSH-MACH 3/4x10GAx1-1/4 O                                                                                                                                                                                                                                                                                                                                                                                                                                                                                                                                                                                                                                                                                                                                                                                                                                                                                                                                                                                                                                                                                                                                                                                                                                                                                                                                                                                                                                                                                                                                                                                                                                                                                                                                                                                                                                                                                                                                                                                                                                                                        | 2              |
| 18 Z10011A5 BUSH-MACH 1x18GAx1-1/2 OE                                                                                                                                                                                                                                                                                                                                                                                                                                                                                                                                                                                                                                                                                                                                                                                                                                                                                                                                                                                                                                                                                                                                                                                                                                                                                                                                                                                                                                                                                                                                                                                                                                                                                                                                                                                                                                                                                                                                                                                                                                                                         | 2              |
| 19 Z10012A4 BUSH-MACH 1x14GAx1-1/2 OE                                                                                                                                                                                                                                                                                                                                                                                                                                                                                                                                                                                                                                                                                                                                                                                                                                                                                                                                                                                                                                                                                                                                                                                                                                                                                                                                                                                                                                                                                                                                                                                                                                                                                                                                                                                                                                                                                                                                                                                                                                                                         | 2              |
| Image: Signal state | 8              |
| 21 Z10200A6 WASHER-1/4 FLAT USS                                                                                                                                                                                                                                                                                                                                                                                                                                                                                                                                                                                                                                                                                                                                                                                                                                                                                                                                                                                                                                                                                                                                                                                                                                                                                                                                                                                                                                                                                                                                                                                                                                                                                                                                                                                                                                                                                                                                                                                                                                                                               | 2              |
| 5 22 F57260A9 BRG-STL FLG 1.01X1.05X.5                                                                                                                                                                                                                                                                                                                                                                                                                                                                                                                                                                                                                                                                                                                                                                                                                                                                                                                                                                                                                                                                                                                                                                                                                                                                                                                                                                                                                                                                                                                                                                                                                                                                                                                                                                                                                                                                                                                                                                                                                                                                        | 2              |
| 12 23 Z10491A6 BUSH-MACH 3/4x18GAx1-1/2 O                                                                                                                                                                                                                                                                                                                                                                                                                                                                                                                                                                                                                                                                                                                                                                                                                                                                                                                                                                                                                                                                                                                                                                                                                                                                                                                                                                                                                                                                                                                                                                                                                                                                                                                                                                                                                                                                                                                                                                                                                                                                     |                |
| 24 F57261A8 BRG-STL FLG .760X.825X.5                                                                                                                                                                                                                                                                                                                                                                                                                                                                                                                                                                                                                                                                                                                                                                                                                                                                                                                                                                                                                                                                                                                                                                                                                                                                                                                                                                                                                                                                                                                                                                                                                                                                                                                                                                                                                                                                                                                                                                                                                                                                          | 2              |
|                                                                                                                                                                                                                                                                                                                                                                                                                                                                                                                                                                                                                                                                                                                                                                                                                                                                                                                                                                                                                                                                                                                                                                                                                                                                                                                                                                                                                                                                                                                                                                                                                                                                                                                                                                                                                                                                                                                                                                                                                                                                                                               | 2              |
| PROPRIETARY AND CONFIDENTIAL UNLESS OTHERWISE SPECIFIED:                                                                                                                                                                                                                                                                                                                                                                                                                                                                                                                                                                                                                                                                                                                                                                                                                                                                                                                                                                                                                                                                                                                                                                                                                                                                                                                                                                                                                                                                                                                                                                                                                                                                                                                                                                                                                                                                                                                                                                                                                                                      |                |
| 6<br>THE INFORMATION CONTAINED IN<br>THIS DRAWING IS THE SOLE<br>PROPERTY OF VALLEY CRAFT. ANY<br>REPRODUCTION IN PART OR AS A<br>DECIMALS<br>2 PLACES ±0.01<br>3 PLACES ±0.005<br>ANGLE ±1°<br>TITLE:<br>2001 South Hwy. 61, Lake City, MN 55041-<br>TITLE:                                                                                                                                                                                                                                                                                                                                                                                                                                                                                                                                                                                                                                                                                                                                                                                                                                                                                                                                                                                                                                                                                                                                                                                                                                                                                                                                                                                                                                                                                                                                                                                                                                                                                                                                                                                                                                                  |                |
| WHOLE WITHOUT THE WRITTEN<br>PERMISSION OF VALLEY CRAFT IS<br>GRIND/SAND SHARP EDGES .015 MAX<br>DOES NOT APPLY TO DRILLED HOLE DIA.<br>TRK-DRUM/650ASM STD                                                                                                                                                                                                                                                                                                                                                                                                                                                                                                                                                                                                                                                                                                                                                                                                                                                                                                                                                                                                                                                                                                                                                                                                                                                                                                                                                                                                                                                                                                                                                                                                                                                                                                                                                                                                                                                                                                                                                   | :H             |
|                                                                                                                                                                                                                                                                                                                                                                                                                                                                                                                                                                                                                                                                                                                                                                                                                                                                                                                                                                                                                                                                                                                                                                                                                                                                                                                                                                                                                                                                                                                                                                                                                                                                                                                                                                                                                                                                                                                                                                                                                                                                                                               |                |
| C     E21-037     ADDED (2) F57261A8     DN     04/30/2021     DRAWN     DN     04/12/2019     A     F02043A4       MATL:                                                                                                                                                                                                                                                                                                                                                                                                                                                                                                                                                                                                                                                                                                                                                                                                                                                                                                                                                                                                                                                                                                                                                                                                                                                                                                                                                                                                                                                                                                                                                                                                                                                                                                                                                                                                                                                                                                                                                                                     |                |
| CHG. E.C.O. DESCRIPTION / WAS BY DATE ALL ANGLES ARE 90° ENG APPR. SCALE: 1:24 WEIGHT: 54.54 SHEE                                                                                                                                                                                                                                                                                                                                                                                                                                                                                                                                                                                                                                                                                                                                                                                                                                                                                                                                                                                                                                                                                                                                                                                                                                                                                                                                                                                                                                                                                                                                                                                                                                                                                                                                                                                                                                                                                                                                                                                                             | 2 OF 2         |