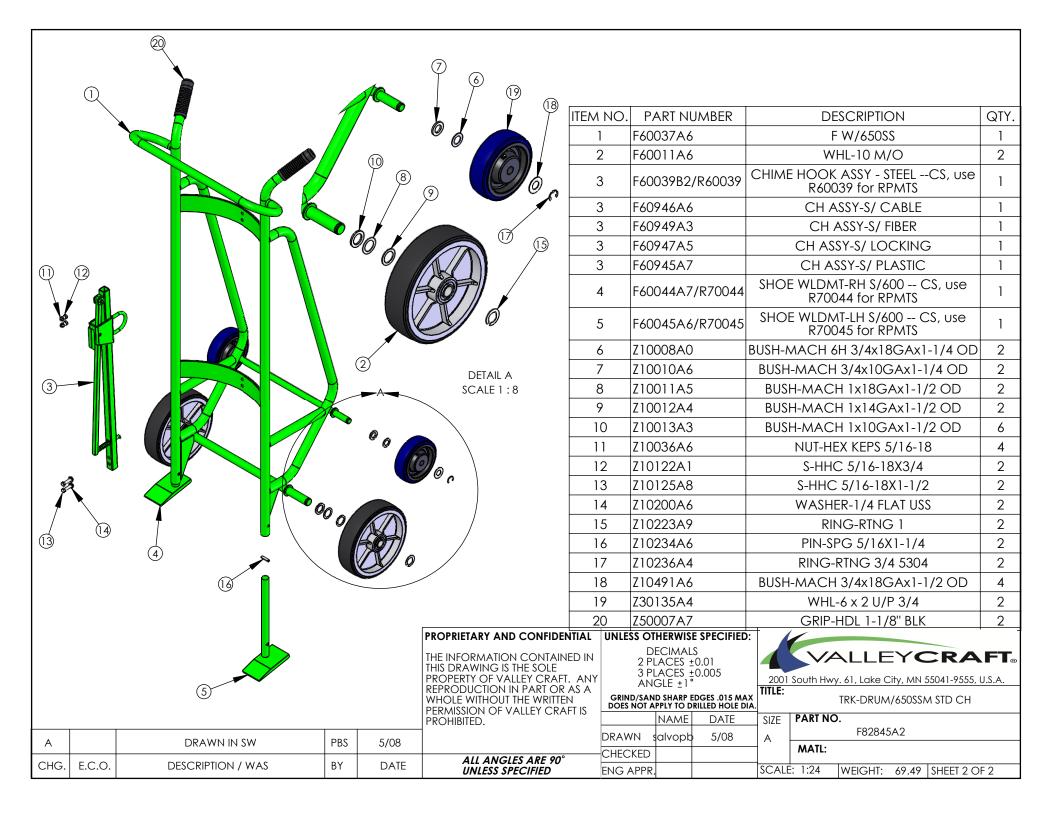

FRAME MATERIAL: STEEL WHEELS: MOLD-ON

BRAKE: NO

LOAD CAPACITY: 1,000 LBS.

WEIGHT: 82 LBS. WIDTH: 25" DEPTH: 20" HEIGHT: 58.9"

LOCKING CHIME HOOK "L" AS SUFFIX FIBER CHIME HOOK "F" AS SUFFIX CABLE CHIME HOOK "C" AS SUFFIX PLASTIC CHIME HOOK "P" AS SUFFIX

## PROPRIETARY AND CONFIDENTIAL

THE INFORMATION CONTAINED IN THIS DRAWING IS THE SOLE PROPERTY OF VALLEY CRAFT. ANY REPRODUCTION IN PART OR AS A WHOLE WITHOUT THE WRITTEN PERMISSION OF VALLEY CRAFT IS PROHIBITED.

## UNLESS OTHERWISE SPECIFIED:

DECIMALS 2 PLACES ±0.01 3 PLACES ±0.005 ANGLE ±1°

## GRIND/SAND SHARP EDGES .015 MAX DOES NOT APPLY TO DRILLED HOLE DIA.

| DOLS NOT ATTET TO DRILLED HOLL DIA. |        |      |  |  |
|-------------------------------------|--------|------|--|--|
|                                     | NAME   | DATE |  |  |
| DRAWN s                             | alvopb | 5/08 |  |  |
| CHECKED                             |        |      |  |  |
| ENG APPR                            |        |      |  |  |

2001 South Hwy. 61, Lake City, MN 55041-9555, U.S.A. TITLE:

TRK-DRUM/650SSM STD CH

SIZE PART NO.

F82845A2

MATL:

SCALE: 1:16 WEIGHT: 69.49 SHEET 1 OF 2

| Α    |        | DRAWN IN SW       | PBS | 5/08 |
|------|--------|-------------------|-----|------|
| CHG. | E.C.O. | DESCRIPTION / WAS | BY  | DATE |

ALL ANGLES ARE 90° UNLESS SPECIFIED