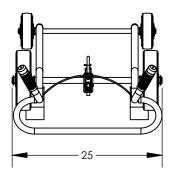

FRAME MATERIAL: STEEL WHEELS: MOLD-ON

BRAKE: NO

LOAD CAPACITY: 1,000 LBS.

WEIGHT: 82 LBS. WIDTH: 25" DEPTH: 20" HEIGHT: 58.9"

LOCKING CHIME HOOK "L" AS SUFFIX FIBER CHIME HOOK "F" AS SUFFIX CABLE CHIME HOOK "C" AS SUFFIX PLASTIC CHIME HOOK "P" AS SUFFIX