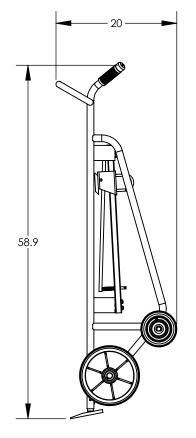

FRAME MATERIAL: STEEL WHEELS: MOLD-ON

BRAKE: NO

LOAD CAPACITY: 1,000 LBS.

WEIGHT: 82 LBS. WIDTH: 25" DEPTH: 20" HEIGHT: 58.9"

LOCKING CHIME HOOK "L" AS SUFFIX FIBER CHIME HOOK "F" AS SUFFIX CABLE CHIME HOOK "C" AS SUFFIX PLASTIC CHIME HOOK "P" AS SUFFIX