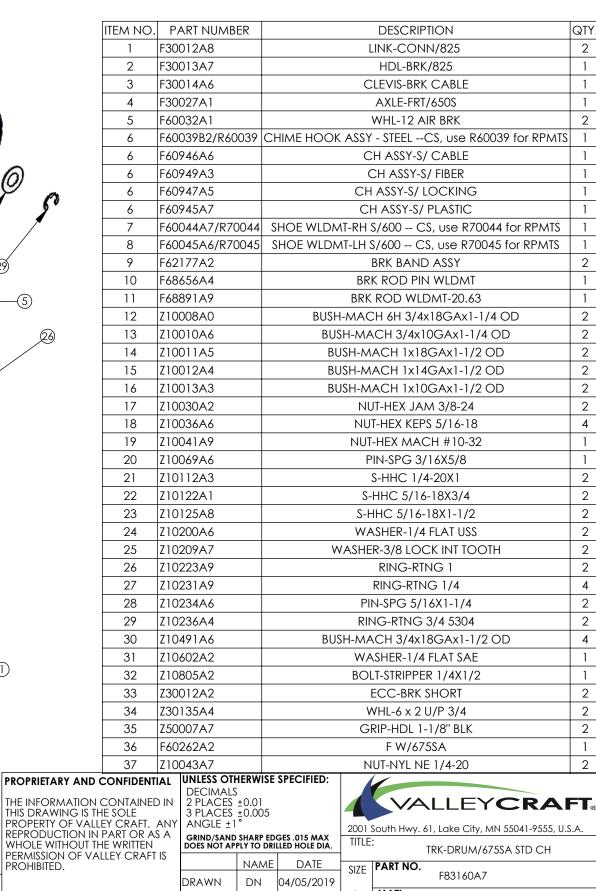

## PROPRIETARY AND CONFIDENTIAL

THE INFORMATION CONTAINED IN THIS DRAWING IS THE SOLE PROPERTY OF VALLEY CRAFT. ANY REPRODUCTION IN PART OR AS A WHOLE WITHOUT THE WRITTEN PERMISSION OF VALLEY CRAFT IS PROHIBITED.

## UNLESS OTHERWISE SPECIFIED:

DECIMALS 2 PLACES ±0.01 3 PLACES ±0.005 ANGLE ±1°

## GRIND/SAND SHARP EDGES .015 MAX DOES NOT APPLY TO DRILLED HOLE DIA.

| DOLS NOT ATTET TO DRILLED HOLL DIA. |      |            |   |  |
|-------------------------------------|------|------------|---|--|
|                                     | NAME | DATE       | ľ |  |
| DRAWN                               | DN   | 04/05/2019 |   |  |
| CHECKED                             |      |            |   |  |
| ENG APPR                            |      |            | 1 |  |

2001 South Hwy. 61, Lake City, MN 55041-9555, U.S.A.

TITLE:

trk-drum/675SA std ch

SIZE PART NO.

F83160A7

Material <not specified>

SCALE: 1:24 | WEIGHT: 84.94 | SHEET 1 OF 3

| В    | E21-121 | BRAKE CABLE WAS F68681A9 | DN | 02/01/2022 |
|------|---------|--------------------------|----|------------|
| CHG. | E.C.O.  | DESCRIPTION / WAS        | BY | DATE       |