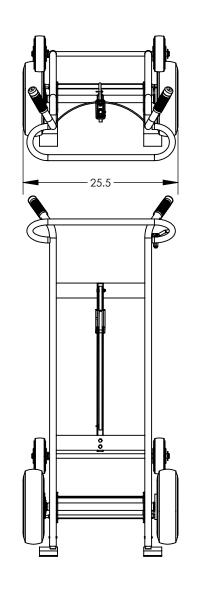

FRAME MATERIAL: STEEL WHEELS: PNEUMATIC

BRAKE: YES

LOAD CAPACITY: 1,000 LBS.

WEIGHT: 84 LBS. WIDTH: 25-1/2" DEPTH: 21" HEIGHT: 59.6"

LOCKING CHIME HOOK "L" AS SUFFIX FIBER CHIME HOOK "F" AS SUFFIX CABLE CHIME HOOK "C" AS SUFFIX PLASTIC CHIME HOOK "P" AS SUFFIX