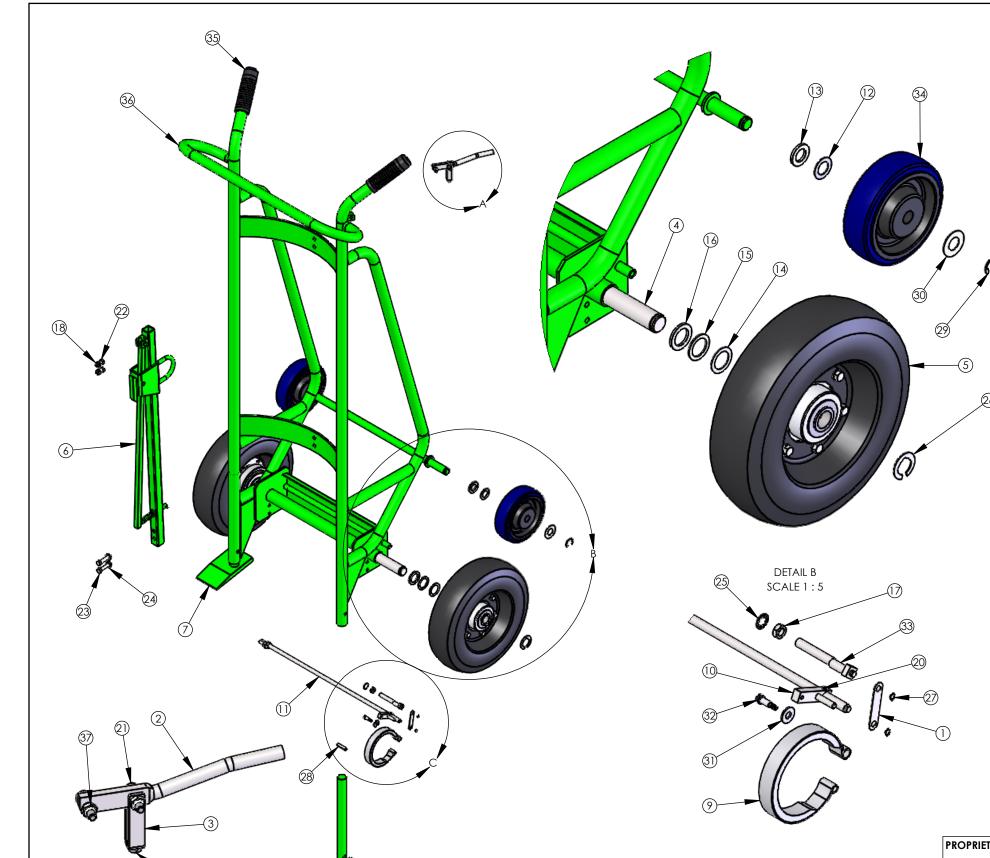

FRAME MATERIAL: STEEL WHEELS: PNEUMATIC

BRAKE: YES

LOAD CAPACITY: 1,000 LBS.

WEIGHT: 84 LBS. WIDTH: 25-1/2" DEPTH: 21" HEIGHT: 59.6"

LOCKING CHIME HOOK "L" AS SUFFIX FIBER CHIME HOOK "F" AS SUFFIX CABLE CHIME HOOK "C" AS SUFFIX PLASTIC CHIME HOOK "P" AS SUFFIX

## Not Modeled F68682A8: BRAKE CABLE - 46.50" Qty. 1

DETAIL A

SCALE 1:3

THE INFORMATION CONTAINED IN THIS DRAWING IS THE SOLE PROPERTY OF VALLEY CRAFT. AN' REPRODUCTION IN PART OR AS A WHOLE WITHOUT THE WRITTEN

DETAIL C

SCALE 1:4

DN

BY

02/01/2022

DATE

BRAKE CABLE WAS F68681A9

DESCRIPTION / WAS