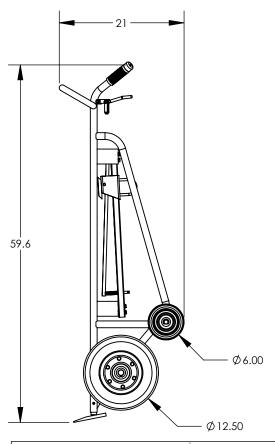

FRAME MATERIAL: STEEL WHEELS: PNEUMATIC

BRAKE: YES

LOAD CAPACITY: 1,000 LBS.

WEIGHT: 84 LBS. WIDTH: 25-1/2" DEPTH: 21" HEIGHT: 59.6"

LOCKING CHIME HOOK "L" AS SUFFIX FIBER CHIME HOOK "F" AS SUFFIX CABLE CHIME HOOK "C" AS SUFFIX PLASTIC CHIME HOOK "P" AS SUFFIX