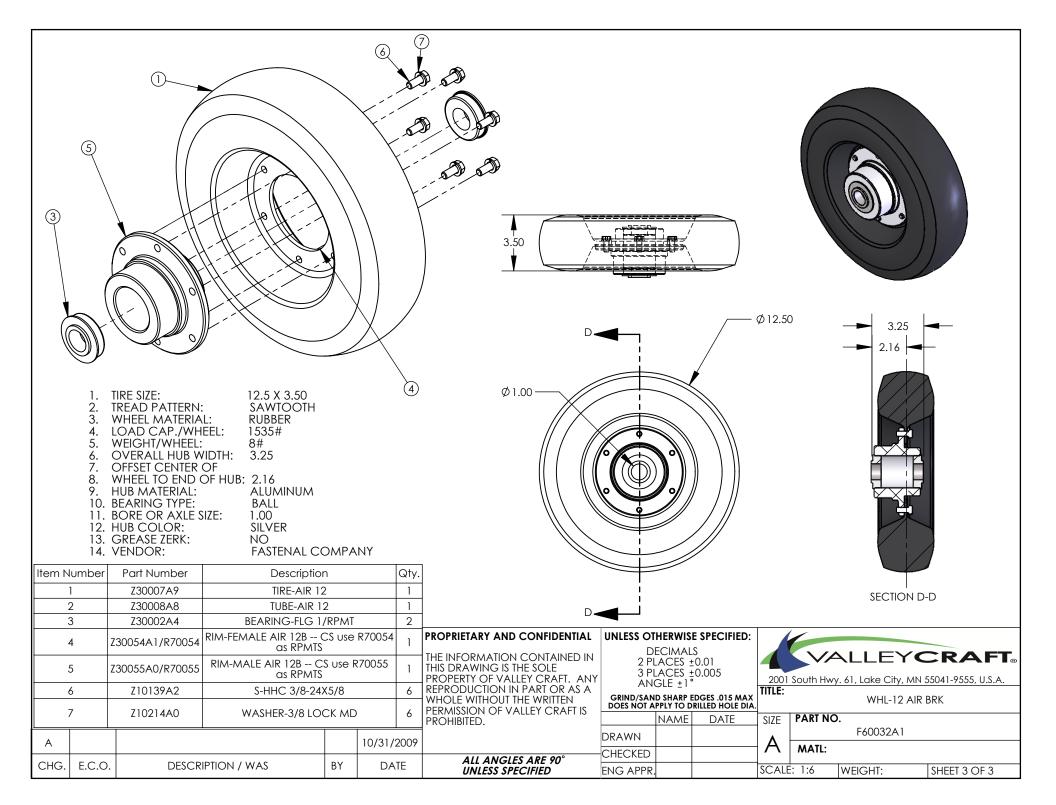

## PROPRIETARY AND CONFIDENTIAL

THE INFORMATION CONTAINED IN THIS DRAWING IS THE SOLE PROPERTY OF VALLEY CRAFT. ANY REPRODUCTION IN PART OR AS A WHOLE WITHOUT THE WRITTEN PERMISSION OF VALLEY CRAFT IS PROHIBITED.

## UNLESS OTHERWISE SPECIFIED:

DECIMALS 2 PLACES ±0.01 3 PLACES ±0.005 ANGLE ±1°

## GRIND/SAND SHARP EDGES .015 MAX DOES NOT APPLY TO DRILLED HOLE DIA.

| DOLS NOT ATTET TO DRILLED HOLL DIA. |      |            |   |  |
|-------------------------------------|------|------------|---|--|
|                                     | NAME | DATE       | ľ |  |
| DRAWN                               | DN   | 04/05/2019 |   |  |
| CHECKED                             |      |            |   |  |
| ENG APPR                            |      |            | 1 |  |

2001 South Hwy. 61, Lake City, MN 55041-9555, U.S.A.

TITLE:

trk-drum/675SA std ch

SIZE PART NO.

F83160A7

Material <not specified>

SCALE: 1:24 | WEIGHT: 84.94 | SHEET 1 OF 3

| В    | E21-121 | BRAKE CABLE WAS F68681A9 | DN | 02/01/2022 |
|------|---------|--------------------------|----|------------|
| CHG. | E.C.O.  | DESCRIPTION / WAS        | BY | DATE       |

ALL ANGLES ARE 90° UNLESS SPECIFIED